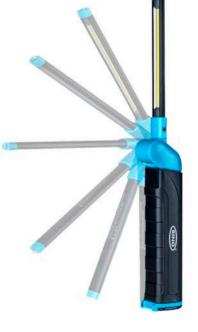

Designed with mechanic in mind this 500 lumen multi-angled inspection lamp is IK08, to survive the toughest garage environments.

Impact rating

Torch function

Charging time

Magnet

• Fast Charge Technology

Charge three times quicker than a standard inspection lamp

Slim Lamp

Foldable, slim inspection lamp - get light where it's really needed

• Bright Professional Inspection Lamp

500 Lumens in a robust housing to be effective in a garage environment

- Charging indicator
- Soft touch finish
- Type-C USB cable and mains charging adaptor included