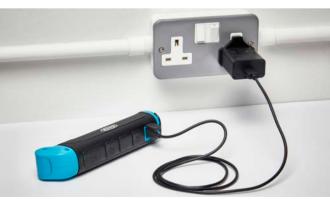

## **Fast Charge LED Inspection Lamp**

A slim inspection lamp with a difference, fast charge technology charges this lamp from 0-100% in just one hour.

The same long life with 3 times quicker charging, get back to work

Designed with mechanic in mind this 500 lumen multi-angled inspection lamp is IK08, to survive the toughest garage environments.

Impact rating

Torch function

Charging time

Magnet

• Fast Charge Technology

Charge three times quicker than a standard inspection lamp

Slim Lamp

Foldable, slim inspection lamp - get light where it's really needed

• Bright Professional Inspection Lamp

500 Lumens in a robust housing to be effective in a garage environment

- Charging indicator
- Soft touch finish
- Type-C USB cable and mains charging adaptor included