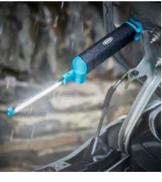

Designed with mechanic in mind this 500 lumen multi-angled inspection lamp is IK08, to survive the toughest garage environments.

Impact rating

Torch function

Charging time

Magnet

• Fast Charge Technology

Charge three times quicker than a standard inspection lamp

Slim Lamp

Foldable, slim inspection lamp - get light where it's really needed

• Bright Professional Inspection Lamp

500 Lumens in a robust housing to be effective in a garage environment

- Charging indicator
- Soft touch finish
- Type-C USB cable and mains charging adaptor included